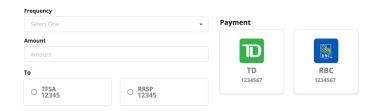

#### Step 4:

Complete the contribution specific details including Frequency, Amount, Olympia Account and Bank Account.