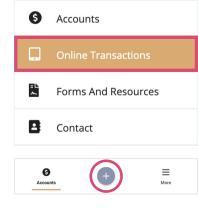

### Step 2:

Select 'Online Transactions' from the side bar menu via web portal or expand the button the bottom of the mobile app.