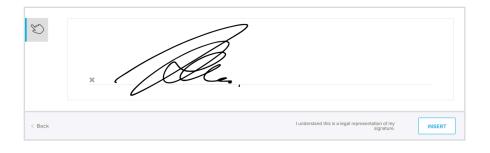

## Step 5:

Click SIGN DOCUMENT to sign the required electronic funds transfer authorization.

Step 6:

Click 'Submit'.